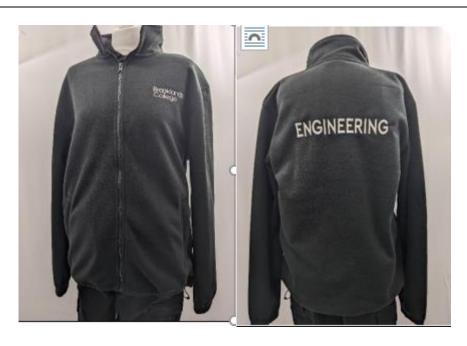

## Example of blue overalls General purpose Coverall Navy blue around £17.99

**Fleece £25.00** 

Polo shirt £15.00 Cargo trousers £21.00

We look forward to seeing you at Enrolment