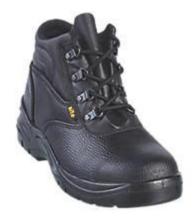

If you do not have access to a computer or internet or need any assistance please call A Sporting Choice on 01932 241404.

Safety Work boot example £17.99 Screwfix

COMPARE
Site Slate Safety Boots Black Size 9 (59707)